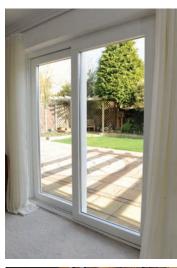

### Intelligent Design

Deceuninck's UNIQUE Monorail is a contemporary, high performance Sliding Door System. It's perfect for very wide openings and ideal for homeowners looking to make the most of great views and their indoor/outdoor living space.

Monorail opens up space between the home and the garden, balcony or terrace, allowing you to admire views without obstruction. It spans up to 4.5 metres with just two panes or 6 metres with just three panes!

Monorail glides rather than slides, silently, securely and effortlessly on high quality nylon rollers, and provides excellent weather and thermal performance. It demonstrates the kind of intelligent design and thinking that makes Deceuninck products market leaders.