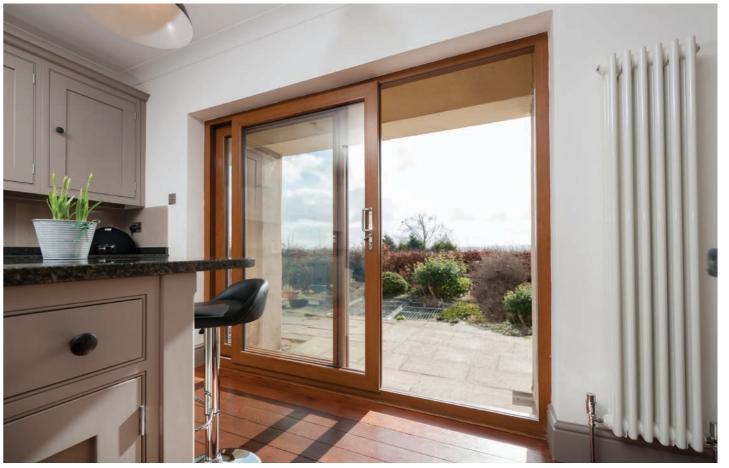

### Intelligent Design

Deceuninck's UNIQUE Monorail is a contemporary, high performance Sliding Door System. It's perfect for very wide openings and ideal for homeowners looking to make the most of great views and their indoor/outdoor living space.

Monorail opens up space between the home and the garden, balcony or terrace, allowing you to admire views without obstruction. It spans up to 4.5 metres with just two panes or 6 metres with just three panes!

Monorail glides rather than slides, silently, securely and effortlessly on high quality nylon rollers, and provides excellent weather and thermal performance. It demonstrates the kind of intelligent design and thinking that makes Deceuninck products market leaders.