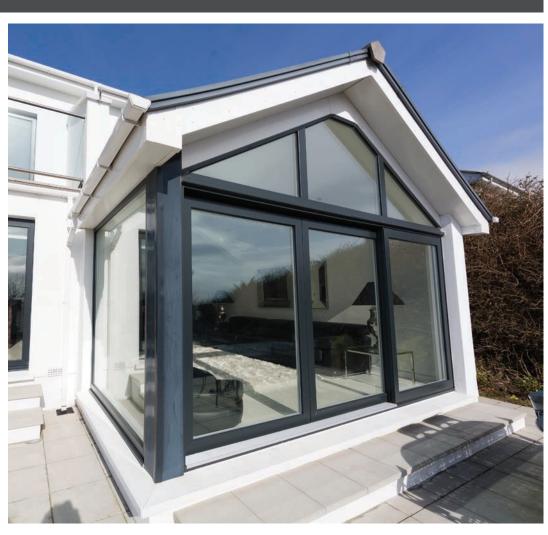

Monorail opens up space between the home and the garden, balcony or terrace, allowing you to admire views without obstruction. It spans up to 4.5 metres with just two panes or 6 metres with just three panes!

## Choose the door style to suit your home