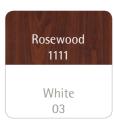

#### Colour Choice

Monorail comes in White and a choice of colours. Choose from our COLOUR express woodgrain foils including two bi-colour options with White inside, or Anthracite Grey from our UNIQUE COLOUR360 range.

#### Woodgrain foils available from stock:

Cream

3096