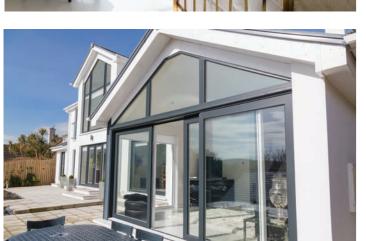

### Intelligent Design

Deceuninck's UNIQUE Monorail is a contemporary, high performance Sliding Door System. It's perfect for very wide openings and ideal for homeowners looking to make the most of great views and their indoor/outdoor living space.

Monorail opens up space between the home and the garden, balcony or terrace, allowing you to admire views without obstruction. It spans up to 4.5 metres with just two panes or 6 metres with just three panes!

Monorail glides rather than slides, silently, securely and effortlessly on high quality nylon rollers, and provides excellent weather and thermal performance. It demonstrates the kind of intelligent design and thinking that makes Deceuninck products market leaders.

## Key features:

- 2 panes span up to 4.5 metres
- 3 panes span up to 6 metres!
- Excellent weather performance with integrated multifunctional gasket and brush seals
- Looks and feels like aluminium with the superior thermal performance of PVC-U
- Fully reinforced PVC-U profile with galvanised steel for additional strength
- Six position multi-point locking mechanism as standard for added security
- Stunning complementary hardware to complete the look
- Contemporary colour range <u>available</u> from stock