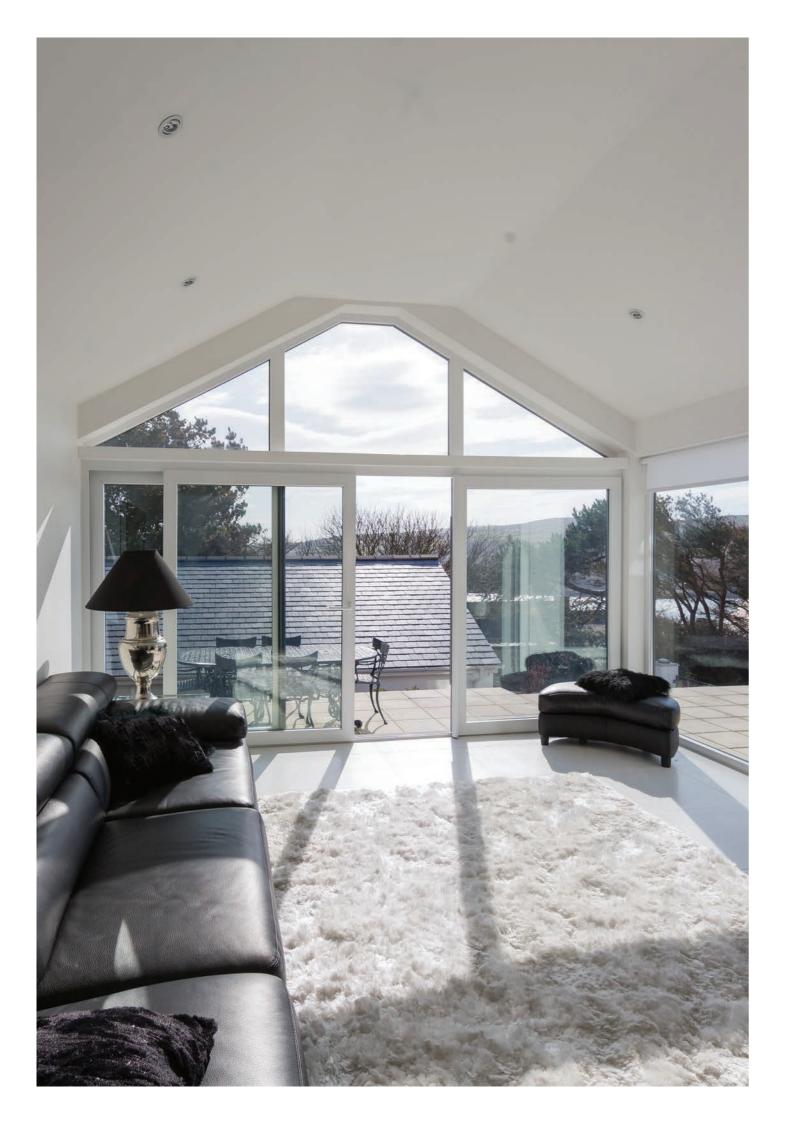

### Intelligent Design

Deceuninck's UNIQUE Monorail is a contemporary, high performance Sliding Door System. It's perfect for very wide openings and ideal for homeowners looking to make the most of great views and their indoor/outdoor living space.

Monorail opens up space between the home and the garden, balcony or terrace, allowing you to admire views without obstruction. It spans up to 4.5 metres with just two panes or 6 metres with just three panes!

Monorail glides rather than slides, silently, securely and effortlessly on high quality nylon rollers, and provides excellent weather and thermal performance. It demonstrates the kind of intelligent design and thinking that makes Deceuninck products market leaders.