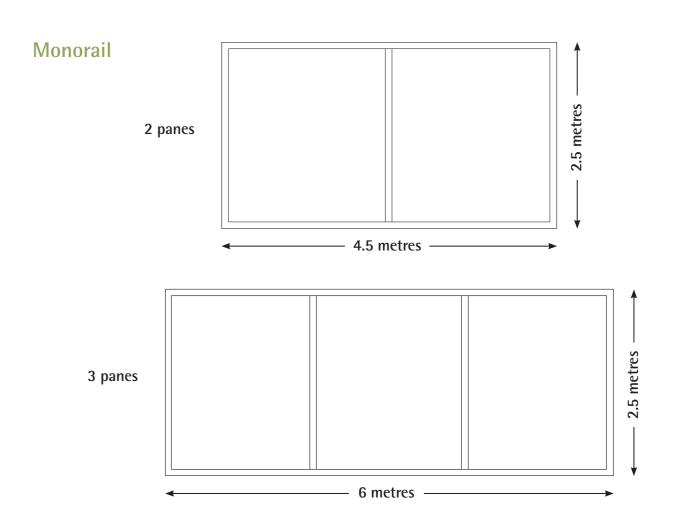

Monorail opens up space between the home and the garden, balcony or terrace, allowing you to admire views without obstruction. It spans up to 4.5 metres with just two panes or 6 metres with just three panes!

## Key features:

- 2 panes span up to 4.5 metres
- 3 panes span up to 6 metres!
- Excellent weather performance with integrated multifunctional gasket and brush seals
- Looks and feels like aluminium with the superior thermal performance of PVC-U
- Fully reinforced PVC-U profile with galvanised steel for additional strength
- Six position multi-point locking mechanism as standard for added security
- Stunning complementary hardware to complete the look
- Contemporary colour range <u>available</u> from stock