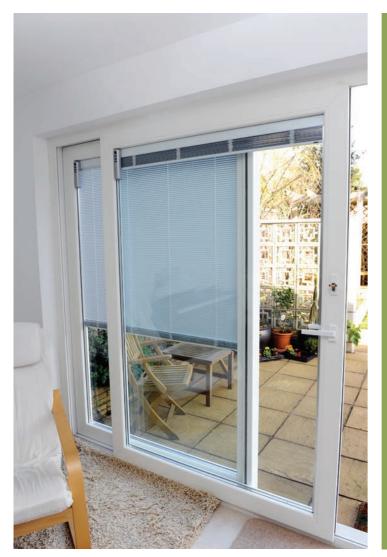

### Intelligent Design

Deceuninck's UNIQUE Monorail is a contemporary, high performance Sliding Door System. It's perfect for very wide openings and ideal for homeowners looking to make the most of great views and their indoor/outdoor living space.

Monorail opens up space between the home and the garden, balcony or terrace, allowing you to admire views without obstruction. It spans up to 4.5 metres with just two panes or 6 metres with just three panes!

Monorail glides rather than slides, silently, securely and effortlessly on high quality nylon rollers, and provides excellent weather and thermal performance. It demonstrates the kind of intelligent design and thinking that makes Deceuninck products market leaders.