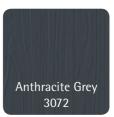

#### Colour Choice

Monorail comes in White and a choice of colours. Choose from our COLOUR express woodgrain foils including two bi-colour options with White inside, or Anthracite Grey from our UNIQUE COLOUR360 range.

#### COLOUR360