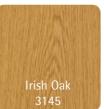

#### Colour Choice

Monorail comes in White and a choice of colours. Choose from our COLOUR express woodgrain foils including two bi-colour options with White inside, or Anthracite Grey from our UNIQUE COLOUR360 range.

#### Woodgrain foils available from stock:

Cream

3096